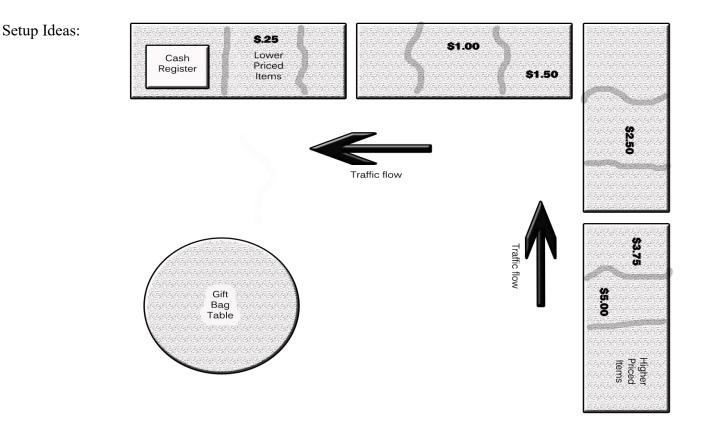

### Setting up your Holiday Gift Shop or Santa's Secret Shop

- □ Secure room to hold your shop: gym, unused classroom, library, stage, etc.
- □ Arrange shopping tables so volunteers can stand on one side while the students shop on the other.
- □ Arrange merchandise on tables, grouping by similar price.
- □ Feel free to write directly on tablecloths. Drawing lines to form price categories works well. Write price on tablecloths or use the preprinted price labels in front of or beside the gift items.
- Display a few of each item and keep extra inventory below tables
- □ Broken Items: If you have broken items, place them in a box marked "broken". This box will be picked up with the leftover merchandise.
- □ Remember <u>do not mark</u> prices on any merchandise. This includes using the preprinted price labels. Any marked items <u>cannot</u> be returned to Fun Services and you will be responsible for them.
- □ The gift wrap table should be stocked with self-sealing gift bags and shopping bags. Shoppers should not reach the gift wrap table until after they have purchased their gifts