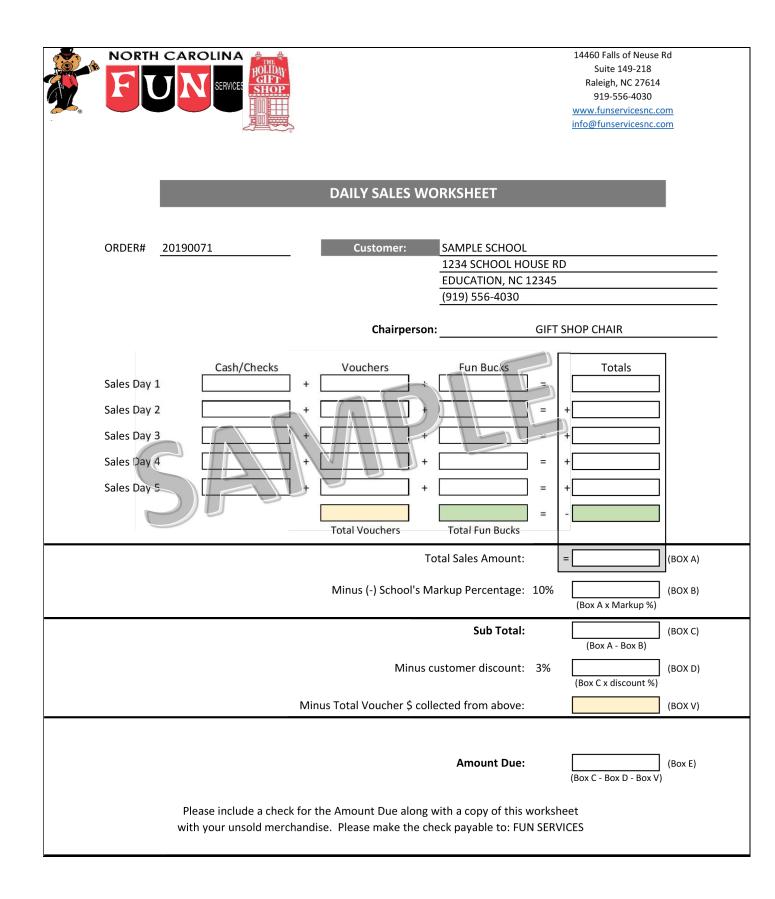

- 8. The Chairperson should arrange to:
  - a) Begin each day with a set amount of change (usually \$50).
  - b) Remove excess money from the cash box at regular intervals throughout the day.
  - c) Collect <u>all</u> money at the end of the day and secure funds.
  - d) Total amount of money/vouchers/Fun Bucks received for the day and record on Daily Sales
  - Worksheet (p. 12). Reserve \$50 for tomorrow's shop.
  - e) Check stock at the end of the day and determine if a reorder should be placed.
  - f) Secure merchandise by locking the room or moving products to a secure area.