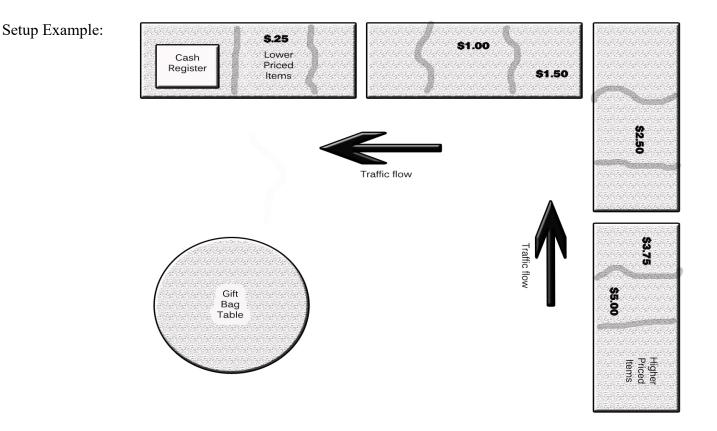

### Setting up your Holiday Gift Shop or Santa's Secret Shop

- □ Arrange shopping tables so volunteers can stand on one side while the students shop on the other.
- Organize your boxes. Depending on your enrollment size you may receive multiple "A", "B", "C", boxes, etc. The boxes are packed by price with box "A" starting with the highest priced items. Group all the same letter boxes together and get ready to set up your shop
- □ Arrange merchandise on tables, grouping by similar price.
- □ Feel free to write directly on tablecloths. Drawing lines to form price categories works well. Write price on tablecloths or use the preprinted price labels in front of or beside the gift items.
- Display a few of each item and keep extra inventory below tables
- □ Broken Items: If you have broken items, place them in a box marked "broken". This box will be picked up with the leftover merchandise.
- □ Remember <u>do not mark</u> prices on any merchandise. This includes using the preprinted price labels.
- □ The gift wrap table should be stocked with self-sealing gift bags and shopping bags. Shoppers should not reach the gift wrap table until after they have purchased their gifts